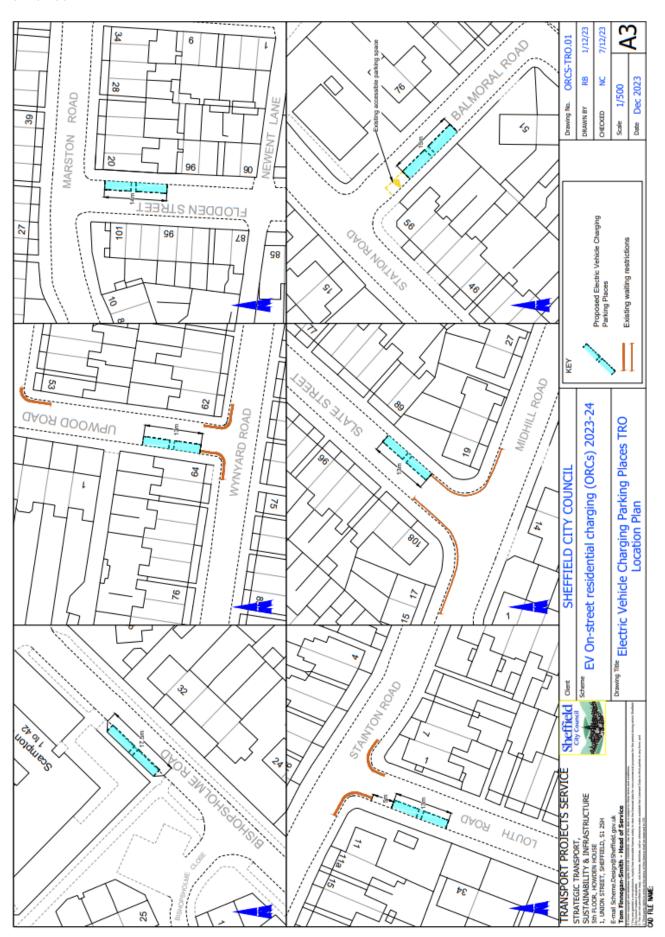

## All sites

| Site<br>No. | Street Name                     | Postcode | Car Park/<br>On-street | No. of double-<br>headed charge-<br>points (7kW) | No. of Bays/<br>Sockets |
|-------------|---------------------------------|----------|------------------------|--------------------------------------------------|-------------------------|
| 1           | Hope Street, Stocksbridge       | S36 1GY  | Car Park               | 2                                                | 4                       |
| 2           | Louth Road, Greystones          | S11 7AW  | On-street              | 1                                                | 2                       |
| 3           | Slate Street, Lowfield / Heeley | S2 3GT   | On-street              | 1                                                | 2                       |
| 4           | Freedom Road, Walkley           | S6 2XE   | Car Park               | 1                                                | 2                       |
| 5           | Upwood Road, Hillsborough       | S6 4FT   | On-street              | 1                                                | 2                       |
| 6           | Bishopsholme Road, Fir Vale     | S5 7DF   | On-street              | 1                                                | 2                       |
| 7           | Flodden Street, Crookes         | S10 1HA  | On-street              | 1                                                | 2                       |
| 8           | Station Road, Darnall           | S9 4JU   | Car Park               | 2                                                | 4                       |
| 9           | Balmoral Road, Woodhouse        | S13 1QG  | On-street              | 1                                                | 2                       |
|             |                                 |          | Total                  | 11                                               | 22                      |

## **On-street**