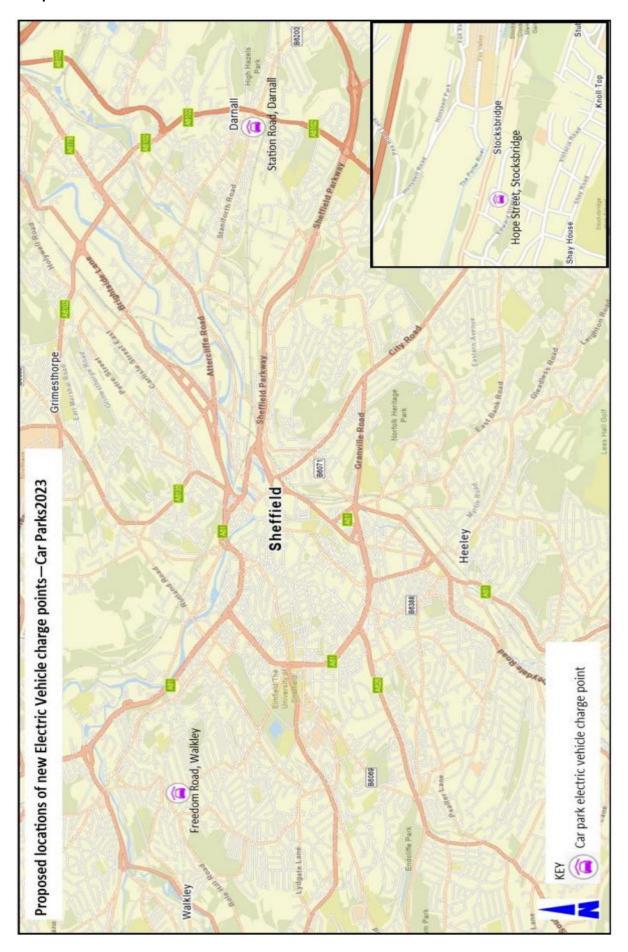

## All sites

| Site<br>No. | Street Name                     | Postcode | Car Park/<br>On-street | No. of double-<br>headed charge-<br>points (7kW) | No. of Bays/<br>Sockets |
|-------------|---------------------------------|----------|------------------------|--------------------------------------------------|-------------------------|
| 1           | Hope Street, Stocksbridge       | S36 1GY  | Car Park               | 2                                                | 4                       |
| 2           | Louth Road, Greystones          | S11 7AW  | On-street              | 1                                                | 2                       |
| 3           | Slate Street, Lowfield / Heeley | S2 3GT   | On-street              | 1                                                | 2                       |
| 4           | Freedom Road, Walkley           | S6 2XE   | Car Park               | 1                                                | 2                       |
| 5           | Upwood Road, Hillsborough       | S6 4FT   | On-street              | 1                                                | 2                       |
| 6           | Bishopsholme Road, Fir Vale     | S5 7DF   | On-street              | 1                                                | 2                       |
| 7           | Flodden Street, Crookes         | S10 1HA  | On-street              | 1                                                | 2                       |
| 8           | Station Road, Darnall           | S9 4JU   | Car Park               | 2                                                | 4                       |
| 9           | Balmoral Road, Woodhouse        | S13 1QG  | On-street              | 1                                                | 2                       |
|             |                                 |          | Total                  | 11                                               | 22                      |

## Car parks

Page 187

This page is intentionally left blank