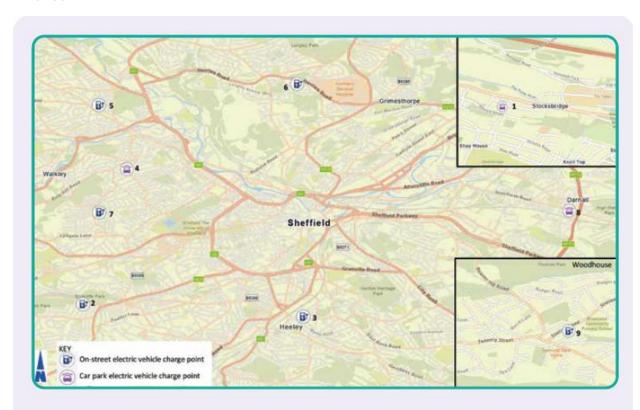

## All sites

| Site<br>No. | Street Name                     | Postcode | Car Park/<br>On-street | No. of double-<br>headed charge-<br>points (7kW) | No. of Bays/<br>Sockets |
|-------------|---------------------------------|----------|------------------------|--------------------------------------------------|-------------------------|
| 1           | Hope Street, Stocksbridge       | S36 1GY  | Car Park               | 2                                                | 4                       |
| 2           | Louth Road, Greystones          | S11 7AW  | On-street              | 1                                                | 2                       |
| 3           | Slate Street, Lowfield / Heeley | S2 3GT   | On-street              | 1                                                | 2                       |
| 4           | Freedom Road, Walkley           | S6 2XE   | Car Park               | 1                                                | 2                       |
| 5           | Upwood Road, Hillsborough       | S6 4FT   | On-street              | 1                                                | 2                       |
| 6           | Bishopsholme Road, Fir Vale     | S5 7DF   | On-street              | 1                                                | 2                       |
| 7           | Flodden Street, Crookes         | S10 1HA  | On-street              | 1                                                | 2                       |
| 8           | Station Road, Darnall           | S9 4JU   | Car Park               | 2                                                | 4                       |
| 9           | Balmoral Road, Woodhouse        | S13 1QG  | On-street              | 1                                                | 2                       |
|             |                                 |          | Total                  | 11                                               | 22                      |

## **On-street**